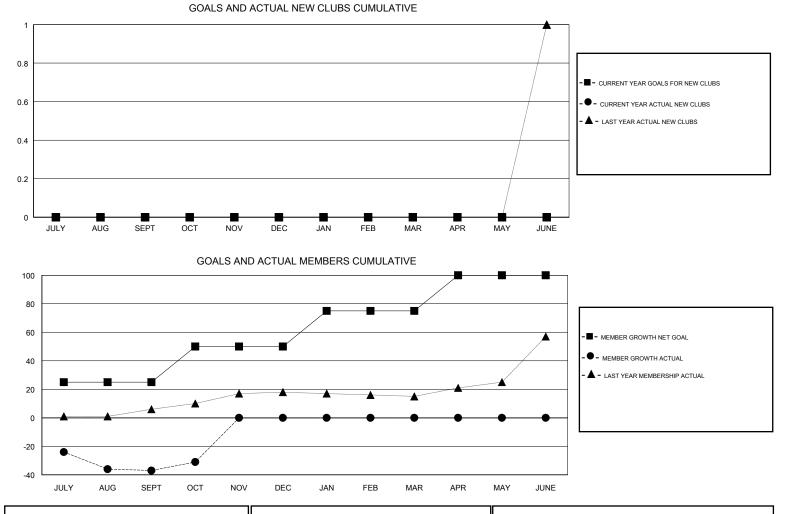

## LOCATION NEW YORK

GMT CA

| Clubs<br>RESULTS FOR 2017-2018 |   |   |   | Members<br>RESULTS FOR 2017-2018 |    |    |    |
|--------------------------------|---|---|---|----------------------------------|----|----|----|
|                                |   |   |   |                                  |    |    |    |
| JULY/AUG/SEPT                  | 0 | 0 | 1 | JULY/AUG/SEPT                    | 25 | 16 | 51 |
| OCT/NOV/DEC                    | 0 | 0 | 0 | OCT/NOV/DEC                      | 25 | 14 | 6  |
| JAN/FEB/MAR                    | 0 | 0 | 0 | JAN/FEB/MAR                      | 25 | 0  | 0  |
| APR/MAY/JUNE                   | 0 | 0 | 0 | APR/MAY/JUNE                     | 25 | 0  | 0  |

| DROPPED CLUBS: 1  | 17 CLUBS OF 43 ADDED 1 OR MORE<br>NEW MEMBERS | GENDER DISTRIBUTION   MALE 926 (72.06%)   FEMALE 359 (27.94%) |     |
|-------------------|-----------------------------------------------|---------------------------------------------------------------|-----|
| DROPPED MEMBERS   |                                               | Women Percentage Fiscal Year Goal: 0%                         |     |
| DECEASED 3        | CLICK HERE FOR CUMULATIVE                     | TOTAL FAMILY UNIT MEMBERS                                     |     |
| CLUB CANCELLED 22 | MEMBERSHIP DATA                               |                                                               | ~ 7 |
| OTHER 32          |                                               | FAMILY MEMBERS PAYING HALF                                    | 27  |
| TOTAL 57          |                                               |                                                               |     |